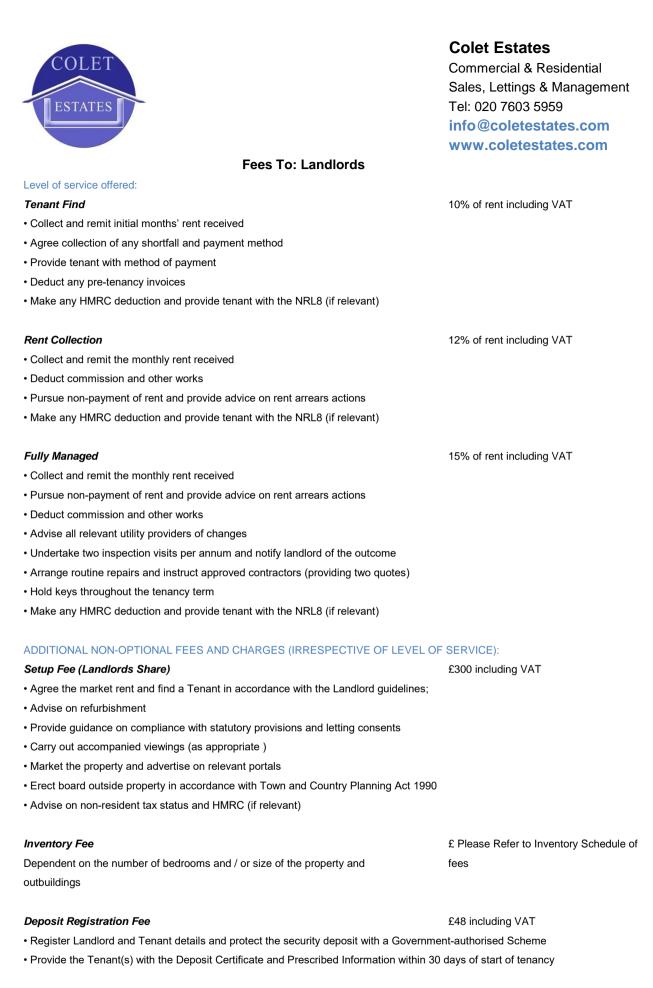

## Fees To: Landlords (Continued)

| ADDITIONAL NON-OPTIONAL FEES AND CHARGES (IRRESPECTIVE OF LEVEL O                                                                                                                                                                                                                                                                                                | F SERVICE): (Continued)             |
|------------------------------------------------------------------------------------------------------------------------------------------------------------------------------------------------------------------------------------------------------------------------------------------------------------------------------------------------------------------|-------------------------------------|
| Submission of non-resident Landlords receipts to HMRC                                                                                                                                                                                                                                                                                                            | £250 including VAT quarterly        |
| • To remit and balance the financial return to HMRC quarterly - and respond to any spe                                                                                                                                                                                                                                                                           | ecific query relating to the return |
| from the Landlord or HMRC                                                                                                                                                                                                                                                                                                                                        |                                     |
|                                                                                                                                                                                                                                                                                                                                                                  |                                     |
| Arrangement Fee for works over £150.00 for up to one hour maximum                                                                                                                                                                                                                                                                                                | 10% of net cost                     |
| <ul> <li>Arranging access and assessing costs with contractor;</li> </ul>                                                                                                                                                                                                                                                                                        |                                     |
| Ensuring work has been carried out in accordance with the specification of works                                                                                                                                                                                                                                                                                 |                                     |
| <ul> <li>Retaining any warranty or guarantee as a result of any works</li> </ul>                                                                                                                                                                                                                                                                                 |                                     |
|                                                                                                                                                                                                                                                                                                                                                                  |                                     |
| Arrangement fee for refurbishments over £150/h (minimum)                                                                                                                                                                                                                                                                                                         | 10% of net cost                     |
| <ul> <li>Arranging access and assessing costs with contractor;</li> </ul>                                                                                                                                                                                                                                                                                        |                                     |
| Ensuring work has been carried out in accordance with the specification of works                                                                                                                                                                                                                                                                                 |                                     |
| Retaining any warranty or guarantee as a result of any works                                                                                                                                                                                                                                                                                                     |                                     |
|                                                                                                                                                                                                                                                                                                                                                                  |                                     |
| Obtaining more than two contractors quotes                                                                                                                                                                                                                                                                                                                       | £270 including VAT per quote        |
| Rent Review Fee                                                                                                                                                                                                                                                                                                                                                  | £270 including VAT                  |
| • Review rent in accordance with current prevailing market condition and advise the Lan                                                                                                                                                                                                                                                                          | dlord                               |
| Negotiate with Tenant                                                                                                                                                                                                                                                                                                                                            |                                     |
| Direct Tenant to make payment change as appropriate                                                                                                                                                                                                                                                                                                              |                                     |
| Update the tenancy agreement                                                                                                                                                                                                                                                                                                                                     |                                     |
| <ul> <li>Serve Section 13 Notice if tenancy is on a rolling monthly basis</li> </ul>                                                                                                                                                                                                                                                                             |                                     |
|                                                                                                                                                                                                                                                                                                                                                                  |                                     |
| Renewal Fee (Landlords share)                                                                                                                                                                                                                                                                                                                                    | Minimum £270 including VAT          |
| • Contract negotiation, amending and updating terms and arranging a further tenancy ar                                                                                                                                                                                                                                                                           | nd agreement                        |
|                                                                                                                                                                                                                                                                                                                                                                  |                                     |
|                                                                                                                                                                                                                                                                                                                                                                  |                                     |
| Checkout Fee (Landlords share)                                                                                                                                                                                                                                                                                                                                   | £270 including VAT                  |
| <ul><li>Checkout Fee (Landlords share)</li><li>Agree with Tenant check out date and time appointment</li></ul>                                                                                                                                                                                                                                                   | £270 including VAT                  |
|                                                                                                                                                                                                                                                                                                                                                                  | £270 including VAT                  |
| Agree with Tenant check out date and time appointment                                                                                                                                                                                                                                                                                                            | £270 including VAT                  |
| <ul><li>Agree with Tenant check out date and time appointment</li><li>Instruct inventory provider to attend</li></ul>                                                                                                                                                                                                                                            | £270 including VAT                  |
| <ul> <li>Agree with Tenant check out date and time appointment</li> <li>Instruct inventory provider to attend</li> <li>Negotiate with Landlord and Tenant any disbursement of the security deposit</li> </ul>                                                                                                                                                    | £270 including VAT                  |
| <ul> <li>Agree with Tenant check out date and time appointment</li> <li>Instruct inventory provider to attend</li> <li>Negotiate with Landlord and Tenant any disbursement of the security deposit</li> <li>Return deposit as agreed with Landlord and Tenant to relevant parties</li> </ul>                                                                     | £270 including VAT                  |
| <ul> <li>Agree with Tenant check out date and time appointment</li> <li>Instruct inventory provider to attend</li> <li>Negotiate with Landlord and Tenant any disbursement of the security deposit</li> <li>Return deposit as agreed with Landlord and Tenant to relevant parties</li> <li>Remit any disputed amount to Scheme for final adjudication</li> </ul> | -                                   |